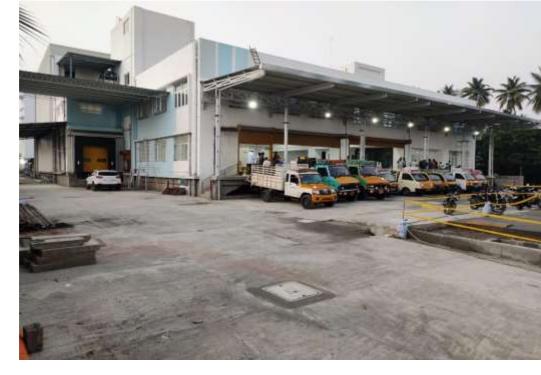

## Integrated Cold Chain and Distribution Center

**Location: Pattambi, Kerala.** Year of completion: 2024 Client: AMA International Project Value: 15 Crores

#### **PROJECT FACTS**

Capacity: 30 to 40 Metric tons per day turnover of distribution with storage capacity of 1500 pallets

#### **SCOPE OF SERVICES**

- Logistic Systems: Docking, Double deep racking, barcoding, palletizing, and traceability.
- Thermal Building: Kingspan Quad core technology & automatic high-speed doors
- Refrigeration: Eurovent certified equipment to maintain temperature and high RH.

#### ACHIEVEMENTS

- Energy Efficiency through Automatic electronic controllers and Central monitoring & control system
- Planted trees around for green cover, Rainwater harvesting, integrated with Roof top Solar PV system of 150 kWp to reduce carbon footprint

Material Storage

**Thermal Insulation** 

**Refrigeration System** 

Logistic System