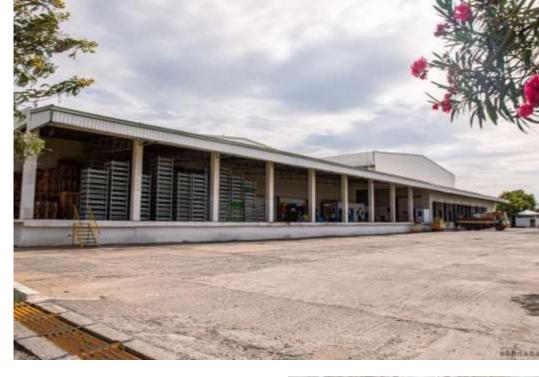

Integrated Cold Chain Facility & Distribution center – Project References

Location: Tamil Nadu Year of completion: 2014 Client: NSR Farm Fresh Project Value: 30 Crores

#### **PROJECT FACTS**

Building Floor Area: 80000sqft Capacity of Cold Storage: 8000 MT Cold Rooms: 8 Rooms Temperature: +20°C to -20°C

#### **SCOPE OF SERVICES**

- Turnkey Design
- Project Management consulting services for Insulated building
- Docking system
- Freon Split Refrigeration plant
- Control system and Automation system

#### **TYPE OF FACILITY**

- Short construction time
- New concept as regards Docking Stations
- Very low energy consumption
- Hygienic and easy to clean

Material Storage

**Docking System** 