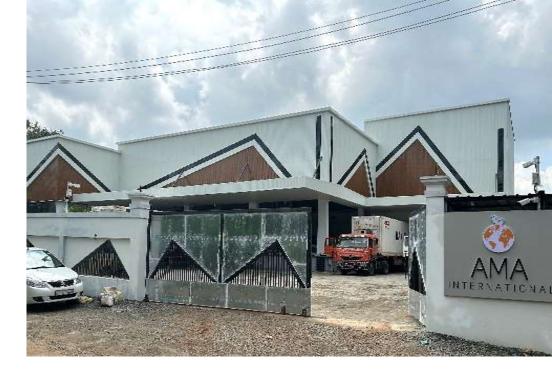

## Integrated Cold Chain and Distribution Center

**Location: Pattambi, Kerala.** Year of completion: 2024 Client: AMA International Project Value: 15 Crores

#### **PROJECT FACTS**

Capacity: 30 to 40 Metric tons per day turnover of distribution with storage capacity of 1500 pallets

#### **SCOPE OF SERVICES**

- Logistic Systems: Docking, Double deep racking, barcoding, palletizing, and traceability.
- Thermal Building: Kingspan Quad core technology & automatic high-speed doors
- Refrigeration: Eurovent certified equipment to maintain temperature and high RH.

#### ACHIEVEMENTS

- Energy Efficiency through Automatic electronic controllers and Central monitoring & control system
- Planted trees around for green cover, Rainwater harvesting, integrated with Roof top Solar PV system of 150 kWp to reduce carbon footprint