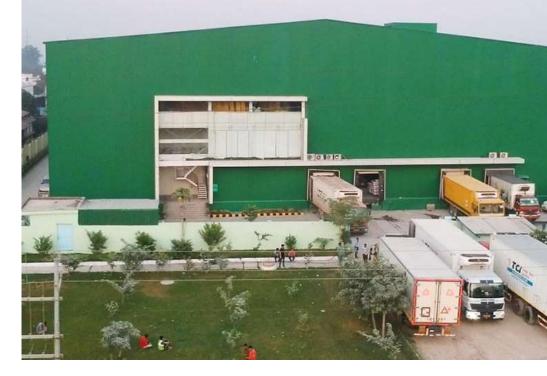

## Gati Kausar Cold Chain

Location: Haryana Year of completion: 2015 Client: Gati Kausar Cold Chain Dharuhera Project value: 40 Crores

#### **PROJECT FACTS**

Building Floor Area: 50000sqft Capacity of Cold Storage: 5400 Pallets No of Cold Rooms: 8 Rooms Temperature: +2° to -20°C Refrigeration plant: Ammonia centralised system Product Stored: Fresh and Frozen Products