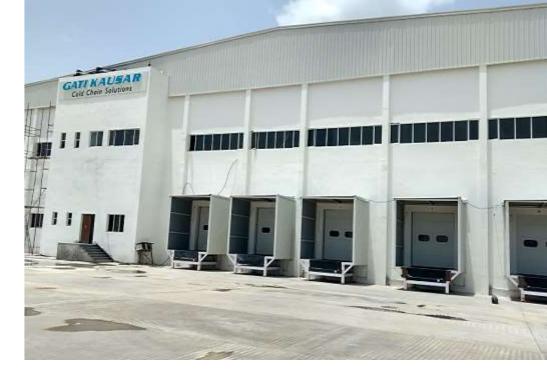

## Gati Kausar Cold Chain

Location: Haryana Year of completion: 2015 Client: Gati Kausar Cold Chain Dharuhera Project value: 40 Crores

#### **PROJECT FACTS**

Building Floor Area: 50000sqft Capacity of Cold Storage: 5400 Pallets No of Cold Rooms: 8 Rooms Temperature: +2° to -20°C Refrigeration plant: Ammonia centralised system Product Stored: Fresh and Frozen Products

#### **TYPE OF FACILITY**

Integrated Cold Chain and 3PL Distribution centre

**Material Handling** 

**Evaporator Unit** 

**Material Storage** 

**Refrigeration System** 

Integrated Cold Chain with CA technology