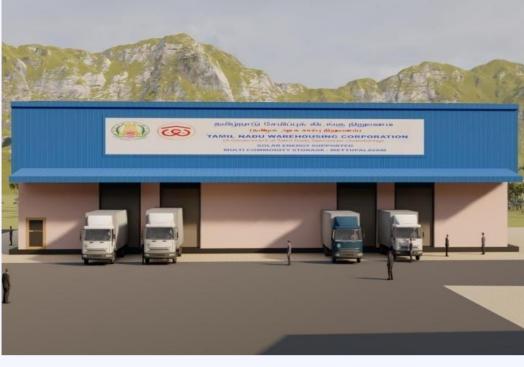

# TNWC Cold Storage

Location: Tamil Nadu

Year of completion: Ongoing

Client: Tamilnadu Warehousing Corporation

Project Value: 4 Crores

#### **PROJECT FACTS**

Building Floor Area: 10000sqft Capacity of cold storage: 500 MT

Cold Rooms: 8 Rooms Temperature: 2°C to 15°C

Relative Humidity: 85% to 90%

Solar Pv panel: 50 Kwp

Products stored: Fruits and Vegetables

#### **SCOPE OF SERVICES**

- Turkey Design
- Project Management
- Consulting services for Insulated building
- Freon Split Refrigeration plant
- Solar Pv system
- Automation system

#### TYPE OF FACILITY

Solar Supported Cold storage for Fruits and Vegetables