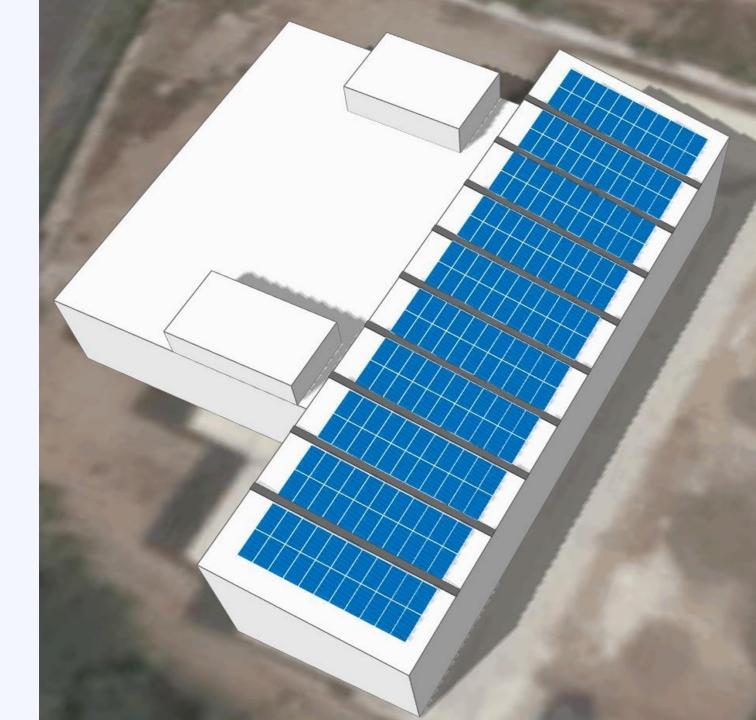

# Distinct Snow Land Cold Chain

Location: Tamil Nadu Year of completion: 2020 Client: Distinct Snow Land Project Value: 15 Crores

#### **PROJECT FACTS**

Cold Storage Floor Area: 7000 sqft Room Temperature: 1°C to 10°C Distribution Centre Area: 8000 sqft Solar PV Panel capacity: 75 Kwp Refrigeration Capacity: 160kw

No. of Cold Rooms: 6

#### TYPE OF FACILITY

Integrated Cold Chain Facility and Distribution centre - Solar Energy Supported with PV panels

## Environmental Impact of Solar panel Integration in Cold Chain project

**Year:** 2020

**Client:** Distinct Snowland Cold Chain

**Location:** Erode, Tamil Nadu

# Distinct Snow land Cold Chain

Solar Integration in cold storage and Environmental Impact

No of Trees Saved Year kWh Generated CO<sub>2</sub> reduction 2021 97.20 mwh 110.12 mwh 2022 470 64000 metric tonnes trees 2023 92.88 mwh 112.47 mwh 2024

#### **GREEN ENERGY GENERATED**

**Installed Capacity: 75 kwp** 