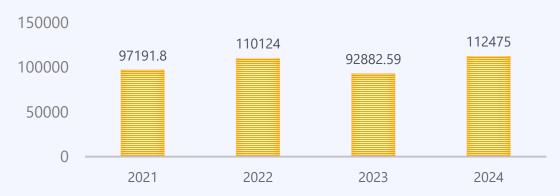

## Environmental Impact of Solar panel Integration in Cold Chain project

**Year:** 2020

**Client:** Distinct Snowland Cold Chain

**Location:** Erode, Tamil Nadu

# Distinct Snow land Cold Chain

Solar Integration in cold storage and Environmental Impact

No of Trees Saved Year kWh Generated CO<sub>2</sub> reduction 2021 97.20 mwh 110.12 mwh 2022 470 64000 metric tonnes trees 2023 92.88 mwh 112.47 mwh 2024

#### **GREEN ENERGY GENERATED**

**Installed Capacity: 75 kwp** 