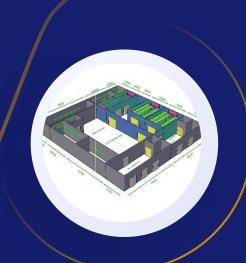

### Integrated Cold Chain Facility and Distribution center -Project References

Location: Tamil Nadu

Year of completion: 2014 Client: NSR Farm Fresh Project Value: 30 Crores

#### **PROJECT FACTS**

Building Floor Area: 80000sqft Capacity of Cold Storage: 8000 MT

Cold Rooms: 8 Rooms

Temperature: +20°C to -20°C

#### **SCOPE OF SERVICES**

- Turnkey Design
- Project Management consulting services for Insulated building
- Docking system
- Freon Split Refrigeration plant
- Control system and Automation system

#### TYPE OF FACILITY

- · Short construction time
- New concept as regards Docking Stations
- Very low energy consumption
- Hygienic and easy to clean