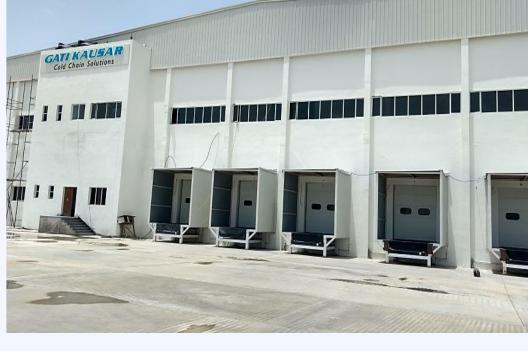

### Gati Kausar Cold Chain

Location: Haryana

Year of completion: 2015 Client: Gati Kausar Cold Chain

Dharuhera

Project value: 40 Crores

#### **PROJECT FACTS**

Building Floor Area: 50000sqft

Capacity of Cold Storage: 5400 Pallets

No of Cold Rooms: 8 Rooms Temperature: +2° to -20°C Refrigeration plant: Ammonia

centralised system

Product Stored: Fresh and Frozen

#### TYPE OF FACILITY

Integrated Cold Chain and 3PL Distribution centre