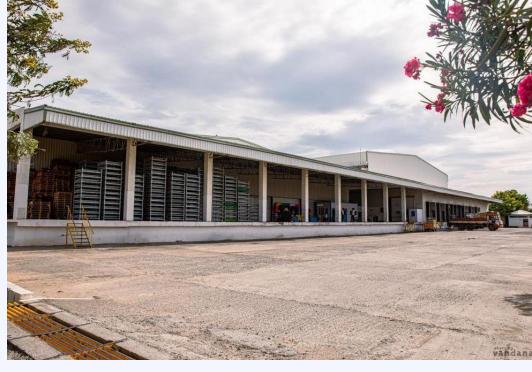

# TNWC Cold Storage

Location: Tamil Nadu

Year of completion: Ongoing

Client: Tamilnadu Warehousing Corporation

Project Value: 4 Crores

#### **PROJECT FACTS**

Building Floor Area: 10000sqft Capacity of cold storage: 500 MT

Cold Rooms: 8 Rooms Temperature: 2°C to 15°C

Relative Humidity: 85% to 90%

Solar Pv panel: 50 Kwp

Products stored: Fruits and Vegetables

#### **SCOPE OF SERVICES**

- Turkey Design
- Project Management
- Consulting services for Insulated building
- Freon Split Refrigeration plant
- Solar Pv system
- Automation system

#### TYPE OF FACILITY

Solar Supported Cold storage for Fruits and Vegetables