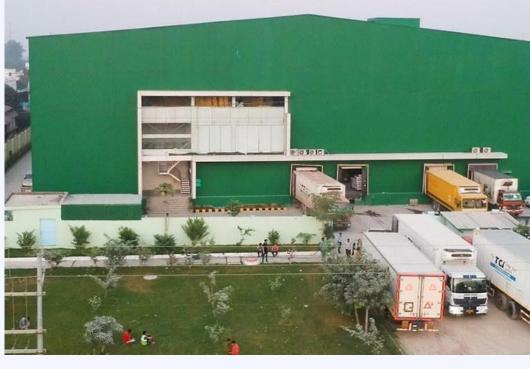

### Integrated Cold Chain Facility and Distribution center -Project References

Location: Tamil Nadu

Year of completion: 2014 Client: NSR Farm Fresh Project Value: 30 Crores

#### **PROJECT FACTS**

Building Floor Area: 80000sqft Capacity of Cold Storage: 8000 MT

Cold Rooms: 8 Rooms

Temperature: +20°C to -20°C